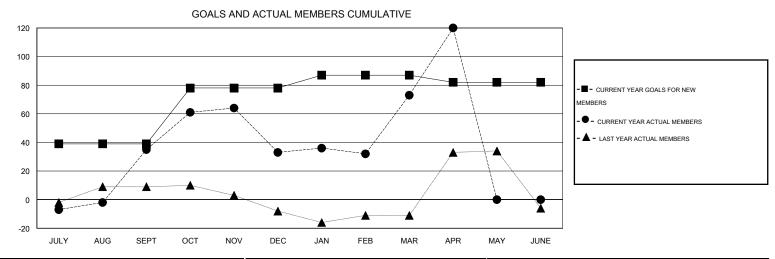

## **LOCATION GUAM**

GMT CA 5

|                             |                  | Clubs             |                  |                  | Members                     |                    |                                     |                    |                  |
|-----------------------------|------------------|-------------------|------------------|------------------|-----------------------------|--------------------|-------------------------------------|--------------------|------------------|
|                             | RESUI            | LTS FOR 2015-2016 |                  |                  | RESULTS FOR 2015-2016       |                    |                                     |                    |                  |
| QUARTER                     | NEW CLUB<br>GOAL | NEW CLUBS         | DROPPED<br>CLUBS | NET<br>GAIN/LOSS | QUARTER                     | NEW MEMBER<br>GOAL | CHARTER AND<br>NEW MEMBERS<br>ADDED | DROPPED<br>MEMBERS | NET<br>GAIN/LOSS |
| JULY/AUG/SEPT               | 1                | 1                 | 0                | 1                | JULY/AUG/SEPT               | 39                 | 50                                  | 15                 | 35               |
| OCT/NOV/DEC                 | 1                | 0                 | 2                | -2               | OCT/NOV/DEC                 | 39                 | 41                                  | 43                 | -2               |
| JAN/FEB/MAR<br>APR/MAY/JUNE | 0                | 1<br>0            | 0                | 1<br>0           | JAN/FEB/MAR<br>APR/MAY/JUNE | 9<br>-5            | 49<br>48                            | 9<br>1             | 40<br>47         |