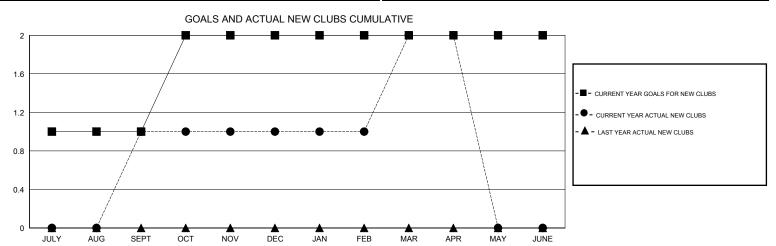

## **LOCATION GUAM**

GMT CA 5

|                             |                  | Clubs             |                  |                  | Members                     |                    |                                     |                    |                  |
|-----------------------------|------------------|-------------------|------------------|------------------|-----------------------------|--------------------|-------------------------------------|--------------------|------------------|
|                             | RESUI            | LTS FOR 2015-2016 |                  |                  | RESULTS FOR 2015-2016       |                    |                                     |                    |                  |
| QUARTER                     | NEW CLUB<br>GOAL | NEW CLUBS         | DROPPED<br>CLUBS | NET<br>GAIN/LOSS | QUARTER                     | NEW MEMBER<br>GOAL | CHARTER AND<br>NEW MEMBERS<br>ADDED | DROPPED<br>MEMBERS | NET<br>GAIN/LOSS |
| JULY/AUG/SEPT               | 1                | 1                 | 0                | 1                | JULY/AUG/SEPT               | 39                 | 50                                  | 15                 | 35               |
| OCT/NOV/DEC                 | 1                | 0                 | 2                | -2               | OCT/NOV/DEC                 | 39                 | 41                                  | 43                 | -2               |
| JAN/FEB/MAR<br>APR/MAY/JUNE | 0                | 1<br>0            | 0                | 1<br>0           | JAN/FEB/MAR<br>APR/MAY/JUNE | 9<br>-5            | 49<br>48                            | 9<br>1             | 40<br>47         |